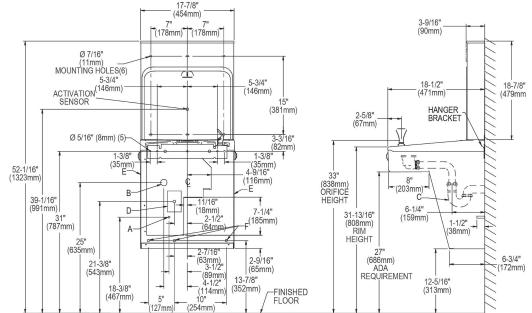

## **Technical Details**

Finish

Stainless Steel

\*Please refer to the Halsey Taylor® Product Warranty for full terms and conditions

REDUCE HEIGHT BY 3 INCHES FOR INSTALLATION OF CHILDRENS ADA COOLER

Aqua Wise www.aquawise.com.au 07 54424788