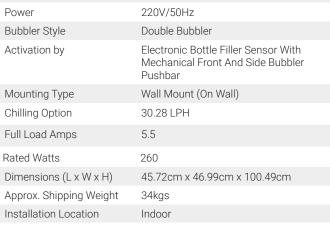

## **Technical Details**

Finish

Stainless Steel

\*Please refer to the Halsey Taylor® Product Warranty for full terms and conditions

REDUCE HEIGHT BY 3 INCHES FOR INSTALLATION OF CHILDRENS ADA COOLER

Aqua Wise www.aquawise.com.au 07 54424788