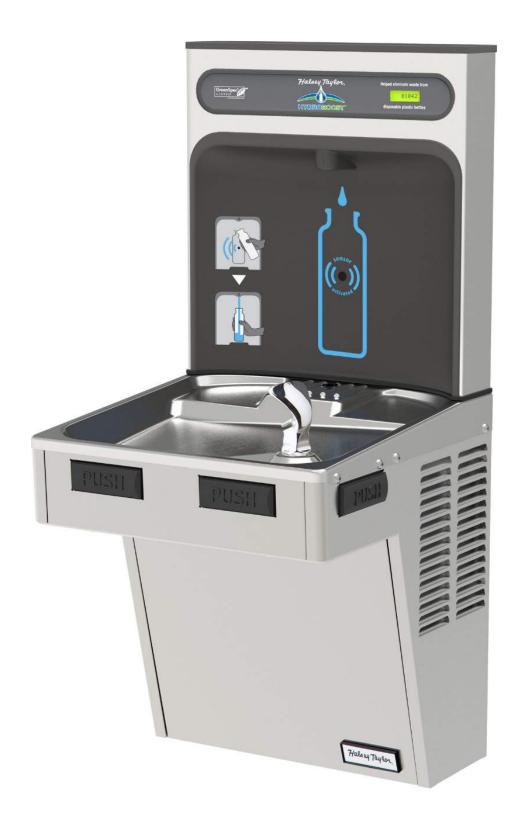

The Halsey Taylor HydroBoost Bottle Filling Station delivers a clean quick water bottle fill and enhances sustainability by minimizing our dependency on disposable plastic bottles. Complete cooler and bottle filling station in a consolidated space saving DDA compliant design. Bottle Filler features sanitary no-touch sensor activation with automatic 20-second shut-off timer.

## **Product features**

- Touchless, sensor activation (bottle filler) designed for easy use; easy-to-operate push-bar activation (bubbler).
- Fill rate is 249.84 LPH.
  High-performance compressor & insulation greatly reduce energy consumption. GreenSpec listed & badged to demonstrate a commitment to sustainability.
- Green Counter<sup>™</sup> informs user of number of 600ml plastic water bottles saved from

## waste.

- Laminar flow provides clean
- fill with minimal splash. • Silver ion antimicrobial
- protection on key plastic components to inhibit the growth of mould and mildew.
- Real drain system eliminates standing water.
- Exclusive Double Bubbler™ which projects two separate streams that converge to form a fuller, more satisfying drink.
- Rated for indoor use.