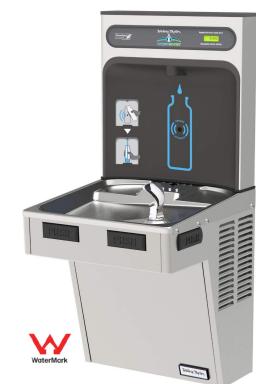

The Halsey Taylor HydroBoost Bottle Filling Station delivers a clean quick water bottle fill and enhances sustainability by minimizing our dependency on disposable plastic bottles. Complete cooler and bottle filling station in a consolidated space saving DDA compliant design. Bottle Filler features sanitary no-touch sensor activation with automatic 20-second shut-off timer.

## **Product features**

- Touchless, sensor activation (bottle filler) designed for easy use; easy-to-operate push-bar activation (bubbler).
- Fill rate is 249.84 LPH.
  High-performance compressor & insulation greatly reduce energy consumption. GreenSpec listed & badged to demonstrate a commitment to sustainability.
- Green Counter<sup>™</sup> informs user of number of 600ml plastic water bottles saved from

## waste.

- Laminar flow provides clean
- fill with minimal splash. • Silver ion antimicrobial
- protection on key plastic components to inhibit the growth of mould and mildew.
- Real drain system eliminates standing water.
- Exclusive Double Bubbler™ which projects two separate streams that converge to form a fuller, more satisfying drink.
- Rated for indoor use.