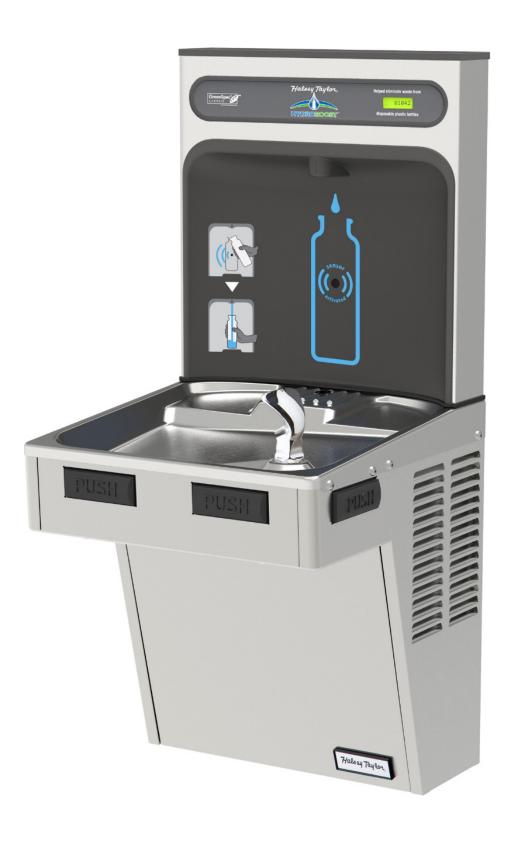

The Halsey Taylor HydroBoost Bottle Filling Station delivers a clean quick water bottle fill and enhances sustainability by minimizing our dependency on disposable plastic bottles. Complete cooler and bottle filling station in a consolidated space saving DDA compliant design. Bottle Filler features sanitary no-touch sensor activation with automatic 20-second shut-off timer.

## **Product features**

- Touchless, sensor activation (bottle filler) designed for easy use; easy-to-operate push-bar activation (bubbler).
- Fill rate is 249.84 LPH.
- High-performance compressor & insulation greatly reduce energy consumption. GreenSpec listed & badged to demonstrate a commitment to sustainability.
- Green Counter<sup>™</sup> informs user of number of 600ml plastic water bottles saved from

waste.

- Laminar flow provides clean fill with minimal splash.
- Silver ion antimicrobial protection on key plastic components to inhibit the growth of mould and mildew.
- Real drain system eliminates standing water.
- Exclusive Double Bubbler™
  which projects two separate
  streams that converge to form
  a fuller, more satisfying drink.
- · Rated for indoor use.