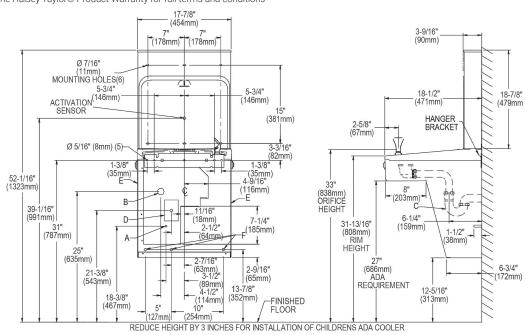

## **Technical Details**

| Finish                  | Stainless Steel                                                                      |
|-------------------------|--------------------------------------------------------------------------------------|
| Power                   | 220V/50Hz                                                                            |
| Bubbler Style           | Double Bubbler                                                                       |
| Activation by           | Electronic Bottle Filler Sensor With<br>Mechanical Front And Side Bubbler<br>Pushbar |
| Mounting Type           | Wall Mount (On Wall)                                                                 |
| Chilling Option         | 30.28 LPH                                                                            |
| Full Load Amps          | 5.5                                                                                  |
| Rated Watts             | 260                                                                                  |
| Dimensions (L x W x H)  | 45.72cm x 46.99cm x 100.49cm                                                         |
| Approx. Shipping Weight | 34kgs                                                                                |
| Installation Location   | Indoor                                                                               |