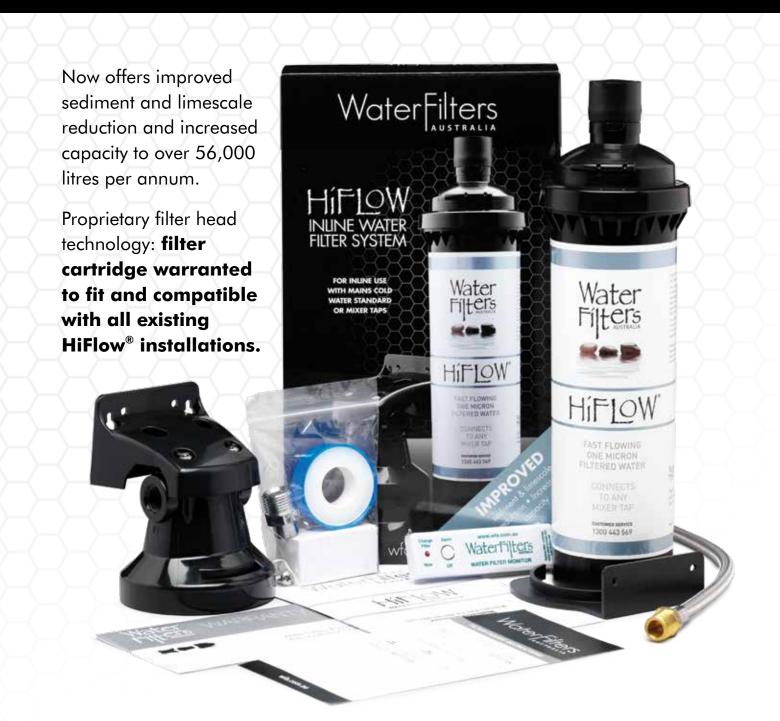

# WFA HiFlow<sup>®</sup> Inline Water Filter System

## **K-T-HIFLOW**

| SPECIFICATIONS                       |                     |  |
|--------------------------------------|---------------------|--|
| Capacity                             | 56,700 litres       |  |
| Service life/change cartridge        | 12 months*          |  |
| Working Pressure                     | 70-500 kPa          |  |
| Temperature                          | 2–38°C              |  |
| Height to allow for cartridge change | 460mm               |  |
| Width of filter head/cartridge       | 225mm               |  |
| Flow Rate                            | 6.3 Lpm             |  |
| Micron Rating                        | 1 micron cyst rated |  |
| Warranty                             | 10 years            |  |

#### INCLUSIONS

| WFA Filter Head with Mounting Bracket    |   |
|------------------------------------------|---|
| • Dual Check Valve                       |   |
| • Pex Hose 650mm ½" female to 3/8" male* | k |
| • Brass Hex Nipple 3/8" male to ½" male* |   |
| • Filter Alarm                           |   |
| • Plumbing Tape                          |   |
| • WFA HiFlow Cartridge                   |   |
| • Stabilizing Bracket                    |   |
| Mounting Screws                          |   |
| • Owners Manual                          |   |